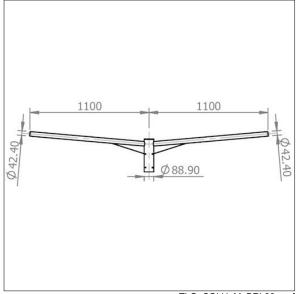

## Steel Tapered Columns and Accessories

Twin 1000mm outreach arm bracket for side entry mounting Ø42mm.

Weight: 11.19 kg (approx)

This bracket is suitable for use with the following columns:

| 96632709 : 8m tapered column, root mounted, Ø76mm top spigot       |
|--------------------------------------------------------------------|
| 96632710 : 8m tapered column, flange mounted, Ø76mm top spigot     |
| 96632711 : 10m tapered column, root mounted, Ø76mm top spigot      |
| 96632712 : 10m tapered column, flange mounted, Ø76mm               |
| top spigot<br>96632713 : 12m tapered column, root mounted, Ø76mm   |
| top spigot<br>96632714 : 12m tapered column, flange mounted, Ø76mm |
| top spigot                                                         |