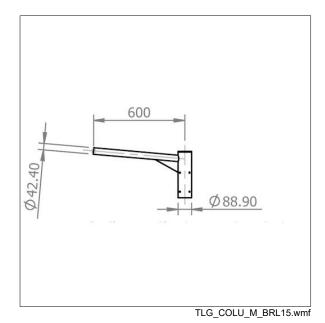

## Steel Tapered Columns and Accessories

Single 500mm outreach arm bracket for side entry mounting Ø42mm.

Weight: 5.23 kg (approx)

This bracket is suitable for use with the following columns:

96632726 : 3m tapered column, root mounted, Ø76mm top