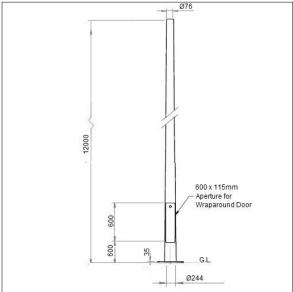

## Steel Tapered Columns and Accessories

12 metre steel tapered/conical flange plate mounted column with Ø76mm top spigot, galvanised to BSEN 1461:2022.

Weight: 331.08 kg (approx)

Ground bolts are not included but are available on request.

The following adaptors and brackets are suitable for use with this column:

96633562: Adaptor to reduce to Ø60mm spigot 96632718 : Single arm bracket Ø42mm side entry 96632719 : Twin arm bracket Ø42mm side entry 96632720 : Single floodlighting bracket 96632721: Double/quad floodlighting bracket