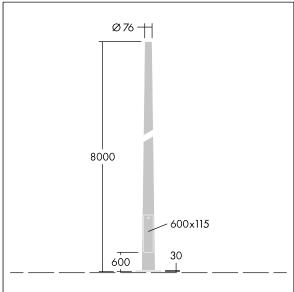

## Steel Tapered Columns and Accessories

8 metre steel tapered/conical flange plate mounted column with Ø76mm top spigot, galvanised to BSEN 1461:2022.

Weight: 137.53 kg (approx)

Ground bolts are not included but are available on request.