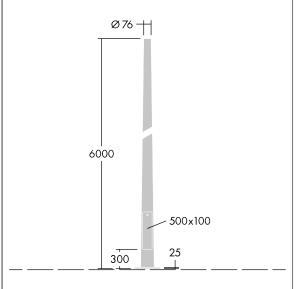

## Steel Tapered Columns and Accessories

6 metre steel tapered/conical flange plate mounted column with Ø76mm top spigot, galvanised to BSEN 1461:2022.

Weight: 65 kg (approx)

Ground bolts are not included but are available on request.