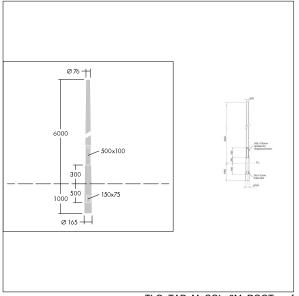

## Steel Tapered Columns and Accessories

6 metre steel tapered/conical root mounted column with Ø76mm top spigot, galvanised to BSEN 1461:2022.

Weight: 62 kg (approx)

The following adaptors and brackets are suitable for use with this column:

96633562 : Adaptor to reduce to Ø60mm spigot

96632716 : Single arm bracket Ø42mm side entry

96632717 : Twin arm bracket Ø42mm side entry

96632720 : Single floodlighting bracket

96632721 : Double/quad floodlighting bracket