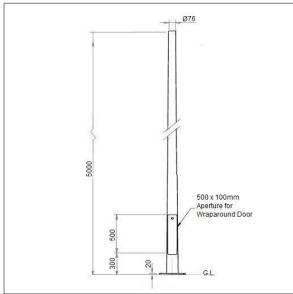

## Steel Tapered Columns and Accessories

5 metre steel tapered/conical flange plate mounted column with Ø76mm top spigot, galvanised to BSEN 1461:2022.

Weight: 52 kg (approx)

Ground bolts are not included but are available on request.