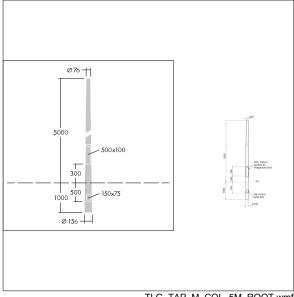

## **Steel Tapered Columns and Accessories** 96632705 COL 5M STEEL TAPER ROOT 76MM TOP

## Steel Tapered Columns and Accessories

5 metre steel tapered/conical root mounted column with Ø76mm top spigot, galvanised to BSEN 1461:2022.

Weight: 49 kg (approx)

The following adaptors and brackets are suitable for use with this column:

96633562 : Adaptor to reduce to Ø60mm spigot 96632716 : Single arm bracket Ø42mm side entry 96632717 : Twin arm bracket Ø42mm side entry 96632720 : Single floodlighting bracket 96632721: Double/quad floodlighting bracket