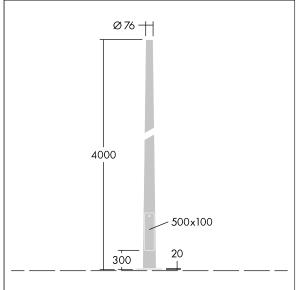

## Steel Tapered Columns and Accessories

4 metre steel tapered/conical flange plate mounted column with Ø76mm top spigot, galvanised to BSEN 1461:2022.

Weight: 41 kg (approx)

Ground bolts are not included but are available on request.