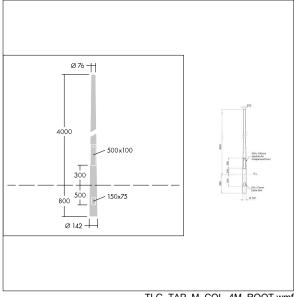

## Steel Tapered Columns and Accessories

4 metre steel tapered/conical root mounted column with Ø76mm top spigot, galvanised to BSEN 1461:2022.

Weight: 39 kg (approx)

The following adaptors and brackets are suitable for use with this column:

96633562 : Adaptor to reduce to Ø60mm spigot 96632716 : Single arm bracket Ø42mm side entry 96632717 : Twin arm bracket Ø42mm side entry 96632720 : Single floodlighting bracket

96632721: Double/quad floodlighting bracket