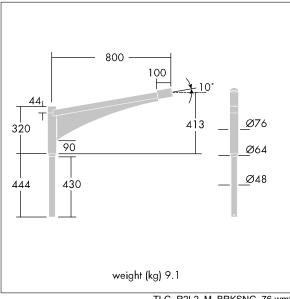

## R2L2

Single arm bracket, with 10° tilt and welded decorative insert, for mounting R2L2 luminaire(s) on Ø76mm column. Material: galvanised steel, painted texturised light grey. Supplied in one piece with cable puller. Secured in position by 2 rows of 3 screws at 120°.

Dimensions:  $800 \times 60 \times 850 \text{ mm}$ Weight: 1.6 kg Scx:0.093 m<sup>2</sup>

TLG\_R2L2\_F\_SINGLECOLM.jpg

TLG\_R2L2\_M\_BRKSNG\_76.wmf

All values marked with an \* are rated values. Unless stated otherwise, the values apply to an ambient temperature of 25°C.