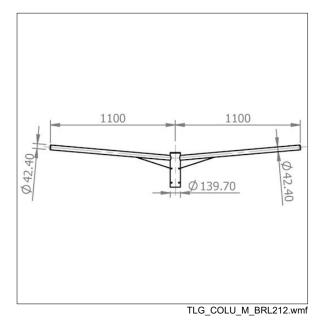

## Steel Stepped Columns and Accessories

Twin 1000mm outreach arm bracket for side entry mounting Ø42mm.

Weight: 13.31 kg (approx)

This bracket is suitable for use with the following columns:

96632563 : 12m stepped column, root mounted, Ø127mm top spigot 96632564 : 12m stepped column, flange mounted, Ø127mm top spigot