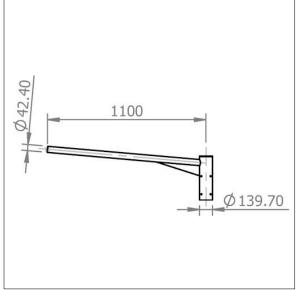

## Steel Stepped Columns and Accessories

Single 1000mm outreach arm bracket for side entry mounting Ø42mm.

Weight: 9.61 kg (approx)

This bracket is suitable for use with the following columns:

96632563 : 12m stepped column, root mounted, Ø127mm top spigot 96632564 : 12m stepped column, flange mounted, Ø127mm top spigot