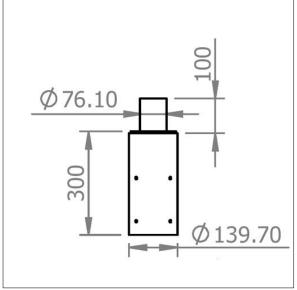

## Steel Stepped Columns and Accessories

Post top adaptor to fit on Ø127mm top spigot to reduce to Ø76mm spigot.

Weight: 6.53 kg (approx)

This adaptor is suitable for use with the following columns:

96632563 : 12m stepped column, root mounted, Ø127mm top spigot 96632564 : 12m stepped column, flange mounted, Ø127mm top spigot