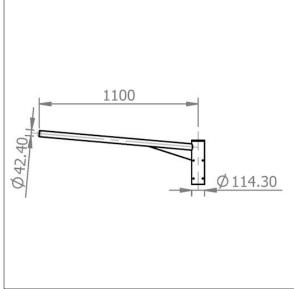

## Steel Stepped Columns and Accessories

Single 1000mm outreach arm bracket for side entry mounting Ø42mm.

Weight: 8.14 kg (approx)

This bracket is suitable for use with the following columns:

96632561 : 10m stepped column, root mounted, Ø102mm top spigot 96632562 : 10m stepped column, flange mounted, Ø102mm top spigot