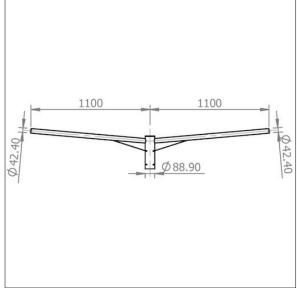

## Steel Stepped Columns and Accessories

Twin 1000mm outreach arm bracket for side entry mounting Ø42mm.

Weight: 11.19 kg (approx)

This bracket is suitable for use with the following columns:

96632559 : 8m stepped column, root mounted, Ø89mm top shaft 96632560 : 8m stepped column, flange mounted, Ø89mm shaft