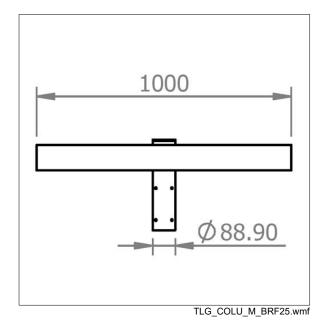

## Steel Stepped Columns and Accessories

Twin 1000mm floodlighting bracket for stirrup mounting 2 or 4 floodlights

Weight: 9.62 kg (approx)

This bracket is suitable for use with the following columns:

96632725 : 3m stepped column, root mounted, Ø76mm top spigot

96632726 : 3m stepped column, flange mounted, Ø76mm

top spigot

96632727: 4m stepped column, root mounted, Ø76mm top

spigot

96632728: 4m stepped column, flange mounted, Ø76mm

top spigot

96632555: 5m stepped column, root mounted, Ø76mm top

spigot

96632556 : 5m stepped column, flange mounted, Ø76mm

top spigot

96632557: 6m stepped column, root mounted, Ø76mm top

spigot

96632558: 6m stepped column, flange mounted, Ø76mm

top spigot

96632559: 8m stepped column, root mounted, Ø89mm

shaft

96632560: 8m stepped column, flange mounted, Ø89mm

shaft

Please note: Delivery charges will apply to this item.