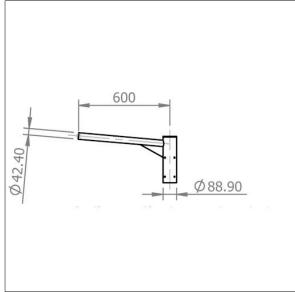

## Steel Stepped Columns and Accessories

Single 500mm outreach arm bracket for side entry mounting Ø42mm.

Weight: 5.23 kg (approx)

This bracket is suitable for use with the following columns:

96632725 : 3m stepped column, root mounted, Ø76mm top

spigot

96632726 : 3m stepped column, flange mounted, Ø76mm

top spigot

96632727: 4m stepped column, root mounted, Ø76mm top

spigot

96632728: 4m stepped column, flange mounted, Ø76mm

top spigot

96632555: 5m stepped column, root mounted, Ø76mm top

spigot

96632556: 5m stepped column, flange mounted, Ø76mm

top spigot

96632557: 6m stepped column, root mounted, Ø76mm top

spigot

96632558: 6m stepped column, flange mounted, Ø76mm

top spigot

Please note: Delivery charges will apply to this item.