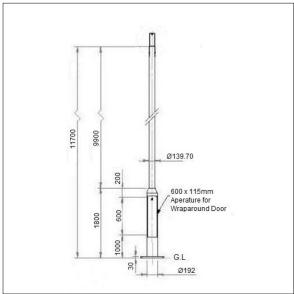

## Steel Stepped Columns and Accessories

12 metre steel stepped flange plate mounted column Ø140mm with Ø127mm swaged top spigot, galvanised to BSEN 1461:2009.

Weight: 234.05 kg (approx)

Ground bolts are not included but are available on request.