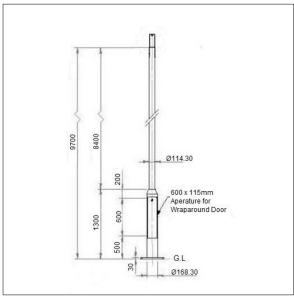

## Steel Stepped Columns and Accessories

10 metre steel stepped flange plate mounted column Ø114mm with Ø102mm swaged top spigot, galvanised to BSEN 1461:2009.

Weight: 148.51 kg (approx)

Ground bolts are not included but are available on request.