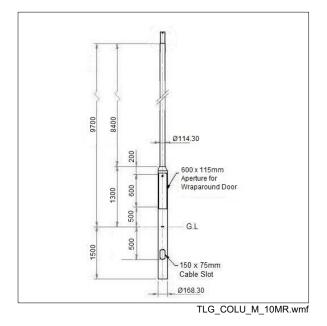

## Steel Stepped Columns and Accessories

10 metre steel stepped root mounted column Ø114mm with Ø102mm swaged top spigot, galvanised to BSEN 1461:2009.

Weight: 141.56 kg (approx)

The following adaptors and brackets are suitable for use with this column:

96632574 : Adaptor to reduce to Ø60mm spigot

96632575 : Adaptor to reduce to Ø76mm spigot

96632576 : Single arm bracket Ø42mm side entry 96632577 : Twin arm bracket Ø42mm side entry

96632578 : Single floodlighting bracket

96632579 : Double/quad floodlighting bracket

Please note : Delivery charges will apply to this item.

TLG COLU F PDB.jpg

All values marked with an \* are rated values. Unless stated otherwise, the values apply to an ambient temperature of 25°C.