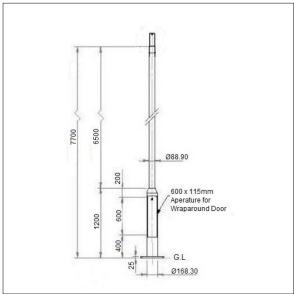

## Steel Stepped Columns and Accessories

8 metre steel stepped flange plate mounted column Ø89mm with swaged top spigot, galvanised to BSEN 1461:2009.

Weight: 97.32 kg (approx)

Ground bolts are not included but are available on request.