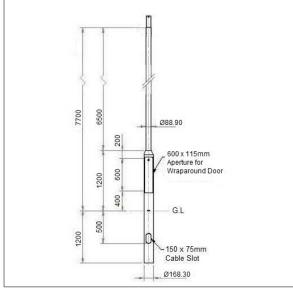

## Steel Stepped Columns and Accessories

8 metre steel stepped root mounted column Ø89mm with swaged top spigot, galvanised to BSEN 1461:2009.

Weight: 87.31 kg (approx)

The following adaptors and brackets are suitable for use with this column: