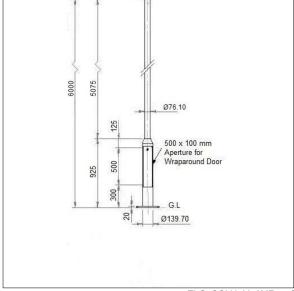

## Steel Stepped Columns and Accessories

6 metre steel stepped flange plate mounted column Ø76mm with Ø76mm top spigot, galvanised to BSEN 1461:2022.

Weight: 47.53 kg (approx)

Ground bolts are not included but are available on request.