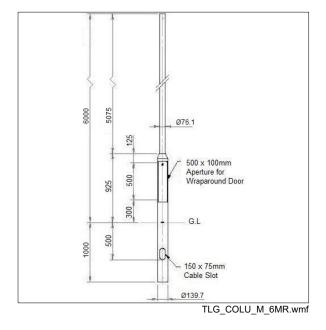

## Steel Stepped Columns and Accessories

6 metre steel stepped root mounted column Ø76mm with Ø76mm top spigot, galvanised to BSEN 1461:2022.

Weight: 46.27 kg (approx)

The following adaptors and brackets are suitable for use with this column: