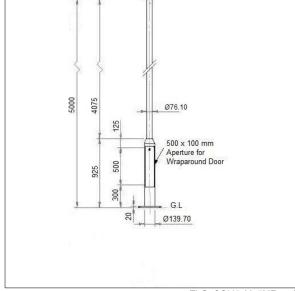

## Steel Stepped Columns and Accessories

5 metre steel stepped flange plate mounted column Ø76mm with Ø76mm top spigot, galvanised to BSEN 1461:2022.

Weight: 42.45 kg (approx)

Ground bolts are not included but are available on request.