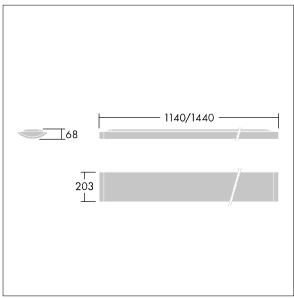

Dimensions: 1440 x 210 x 70 mm Luminaire input power: 61 W Luminaire luminous flux: 6700 lm Luminaire efficacy: 110 lm/W

weight: 4.6 kg

TLG\_IQSU\_M\_SUR.wmf

This product contains a light source of energy efficiency class D.