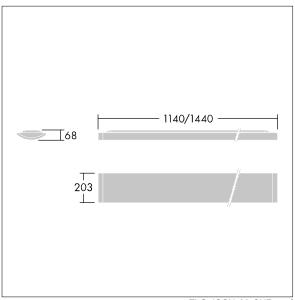

Radio definition: basicDIM Wireless - Bluetooth® 4.x, Radio frequency: 2.4...2.483 GHz, Radio power: +4 dBm.

Dimensions: 1140 x 210 x 70 mm Luminaire input power: 22 W Luminaire luminous flux: 2600 lm Luminaire efficacy: 118 lm/W