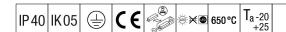

## IQ Wave SP

A lightweight, Surface mounted, LED luminaire with MV Tech optic. Electronic, dimmable control gear, Wireless controlled via App with Bluetooth® 4.x - basicDIM Wireless. Class I electrical, IP40, IK05. Body, diffuser, frame and endcaps: polycarbonate finished in white (close to RAL9016). Gear tray: pre-coated white steel. Complete with 4000K LED