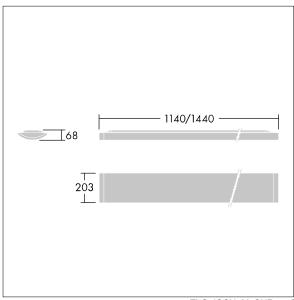

Radio definition: basicDIM Wireless - Bluetooth® 4.x, Radio frequency: 2.4...2.483 GHz, Radio power: +4 dBm.

Dimensions: 1140 x 210 x 70 mm Luminaire input power: 22 W Luminaire luminous flux: 2600 lm Luminaire efficacy: 118 lm/W