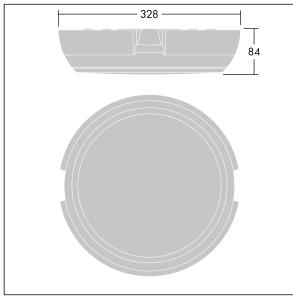

Dimensions: Ø328 x 84 mm Luminaire input power: 16.3 W Luminaire luminous flux: 1750 lm Luminaire efficacy: 107 lm/W

Weight: 0.05 kg

TLG\_KATO\_M\_RD\_FRAME\_LDS.wmf

This product contains a light source of energy efficiency class C.