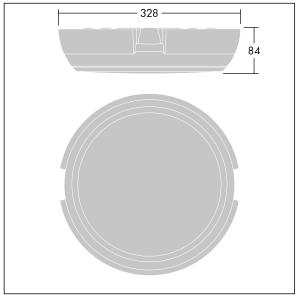

Dimensions: Ø328 x 84 mm Luminaire input power: 11.7 W Luminaire luminous flux: 1250 lm Luminaire efficacy: 107 lm/W

Weight: 0.05 kg

TLG\_KATO\_M\_RD\_FRAME\_LDS.wmf

This product contains a light source of energy efficiency class C.