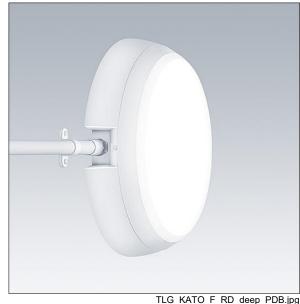

## Katona

A round functional LED luminaire with deep body for side entry wiring capability, can be used with up to Ø20mm surface mounted conduit. Fixed output LED driver. Body: polycarbonate. Diffuser: opal polycarbonate. Class II electrical, IP66, IK10. With integral motion sensor for on/off control. Complete with 4000K LED. Suitable for direct mounting to wall or ceiling. Loop-in, loop-out is possible for cables up to 2.5mm². BESA compatible.