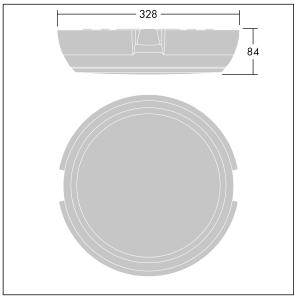

Dimensions: Ø328 x 84 mm Luminaire input power: 8.3 W Luminaire luminous flux: 900 lm Luminaire efficacy: 108 lm/W

Weight: 0.05 kg

TLG\_KATO\_M\_RD\_FRAME\_LDS.wmf

This product contains a light source of energy efficiency class C.