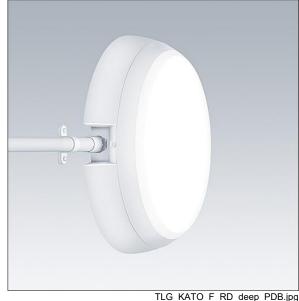

## Katona

A round functional LED luminaire with deep body for side entry wiring capability, can be used with up to Ø20mm surface mounted conduit. Fixed output LED driver. Body: polycarbonate. Diffuser: opal polycarbonate. Class II electrical, IP66, IK10. With integral motion sensor for on/off control. Complete with 4000K LED. Suitable for direct mounting to wall or ceiling. Loop-in, loop-out is possible for cables up to 2.5mm². BESA compatible.