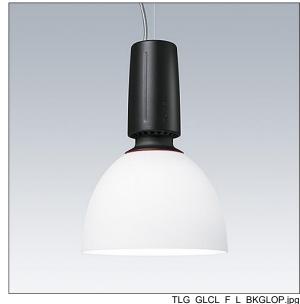

## Glacier II

A modern and efficient LED pendant luminaire. DALI dimmable control gear suitable for central battery emergency installations. Housing: die-cast aluminium with satin black finish. Reflector: opal glass with easy bayonet mount connection to housing. Class I electrical, IP20. Suspended via adjustable quick-lock 2.5m single wire suspension (supplied). Pre-wired with braided, flame retardent silicone cable, 5 x 0.75mm². Complete with 4000K LED

Dimensions: Ø340/140 x 485 mm Luminaire input power: 45 W

Weight: 6.5 kg

TLG\_GLCR\_M\_LED.wmf

This product contains a light source of energy efficiency class C.

All values marked with an \* are rated values. Thorn uses tried and tested components from leading suppliers, however there may be isolated instances of technology-related failures of individual LEDs during the rated product lifetime. International standards set the tolerance in initial flux and connected load at ±10%. Unless stated otherwise, the values apply to an ambient temperature of 25°C.