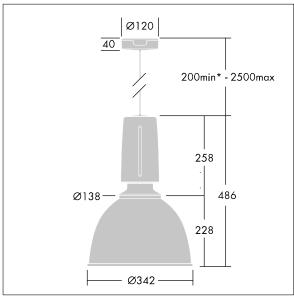

Dimensions: Ø340/140 x 485 mm Luminaire input power: 45 W

Weight: 6.5 kg

TLG\_GLCR\_M\_LED.wmf

This product contains a light source of energy efficiency class C.

All values marked with an \* are rated values. Thorn uses tried and tested components from leading suppliers, however there may be isolated instances of technology-related failures of individual LEDs during the rated product lifetime. International standards set the tolerance in initial flux and connected load at ±10%. Unless stated otherwise, the values apply to an ambient temperature of 25°C.