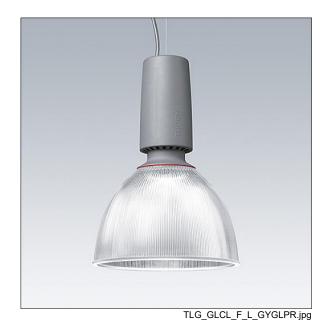

## Glacier II

A modern and efficient LED pendant luminaire. DALI dimmable control gear suitable for central battery emergency installations. Housing: die-cast aluminium with satin grey finish. Reflector: prismatic glass with easy bayonet mount connection to housing. Class I electrical, IP20. Suspended via adjustable quick-lock 2.5m single wire suspension (supplied). Pre-wired with braided, flame retardent silicone cable, 5 x 0.75mm². Complete with 3000K LED

Dimensions: Ø340/140 x 485 mm Luminaire input power: 27 W

Weight: 6.8 kg

TLG\_GLCR\_M\_LED.wmf

This product contains a light source of energy efficiency class D.

All values marked with an \* are rated values. Thorn uses tried and tested components from leading suppliers, however there may be isolated instances of technology-related failures of individual LEDs during the rated product lifetime. International standards set the tolerance in initial flux and connected load at ±10%. Unless stated otherwise, the values apply to an ambient temperature of 25°C.