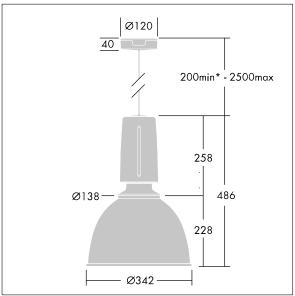

Dimensions: Ø340/140 x 485 mm Luminaire input power: 27 W

Weight: 6.8 kg

TLG\_GLCR\_M\_LED.wmf

This product contains a light source of energy efficiency class D.

All values marked with an \* are rated values. Thorn uses tried and tested components from leading suppliers, however there may be isolated instances of technology-related failures of individual LEDs during the rated product lifetime. International standards set the tolerance in initial flux and connected load at ±10%. Unless stated otherwise, the values apply to an ambient temperature of 25°C.