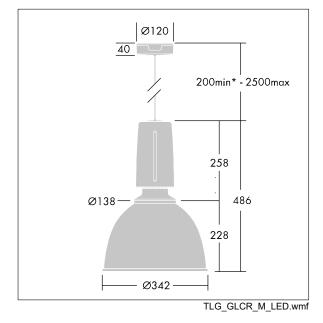

Dimensions: Ø340/140 x 485 mm Luminaire input power: 45 W Weight: 4.8 kg

IH()

TLG\_GLCL\_F\_L\_GYALGY.jpg