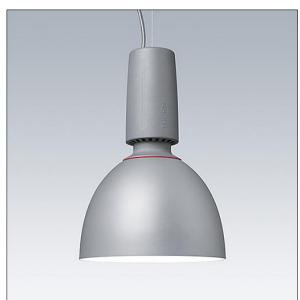

## Glacier II

A modern and efficient LED pendant luminaire. DALI dimmable control gear suitable for central battery emergency installations. Housing: die-cast aluminium with satin grey finish. Reflector: grey aluminium with easy bayonet mount connection to housing. Class I electrical, IP20. Suspended via adjustable quick-lock 2.5m single wire suspension (supplied). Pre-wired with braided, flame retardent silicone cable, 5 x 0.75mm<sup>2</sup>. Complete with 4000K LED

Dimensions: Ø340/140 x 485 mm Luminaire input power: 45 W Weight: 4.8 kg

IH()

TLG\_GLCL\_F\_L\_GYALGY.jpg