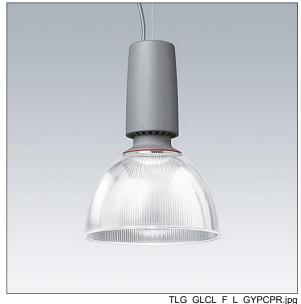

## Glacier II

A modern and efficient LED pendant luminaire. DALI dimmable control gear with 3 hour, manual test, emergency lighting circuit. Housing: die-cast aluminium with satin grey finish. Reflector: prismatic polycarbonate with easy bayonet mount connection to housing. Class I electrical, IP20. Suspended via adjustable quick-lock 2.5m single wire suspension (supplied). Pre-wired with braided, flame retardent silicone cable, 6 x 0.75mm². Complete with 4000K LED