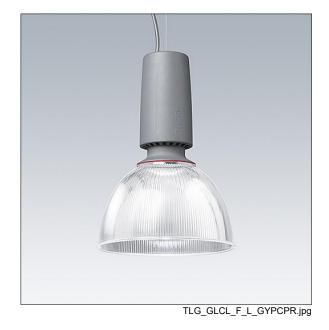

## Glacier II

A modern and efficient LED pendant luminaire. DALI dimmable control gear with 3 hour, manual test, emergency lighting circuit. Housing: die-cast aluminium with satin grey finish. Reflector: prismatic polycarbonate with easy bayonet mount connection to housing. Class I electrical, IP20. Suspended via adjustable quick-lock 2.5m single wire suspension (supplied). Pre-wired with braided, flame retardent silicone cable, 6 x 0.75mm². Complete with 4000K LED

Dimensions: Ø340/140 x 485 mm Luminaire input power: 45 W

Weight: 5.3 kg

TLG\_GLCR\_M\_LED.wmf

This product contains a light source of energy efficiency class C.

All values marked with an \* are rated values. Thorn uses tried and tested components from leading suppliers, however there may be isolated instances of technology-related failures of individual LEDs during the rated product lifetime. International standards set the tolerance in initial flux and connected load at ±10%. Unless stated otherwise, the values apply to an ambient temperature of 25°C.