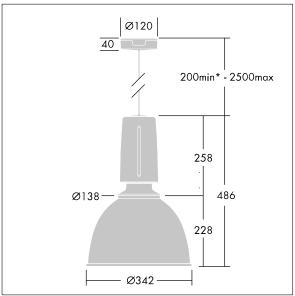

Dimensions: Ø340/140 x 485 mm Luminaire input power: 45 W

Weight: 5.3 kg

TLG\_GLCR\_M\_LED.wmf

This product contains a light source of energy efficiency class C.

All values marked with an \* are rated values. Thorn uses tried and tested components from leading suppliers, however there may be isolated instances of technology-related failures of individual LEDs during the rated product lifetime. International standards set the tolerance in initial flux and connected load at ±10%. Unless stated otherwise, the values apply to an ambient temperature of 25°C.