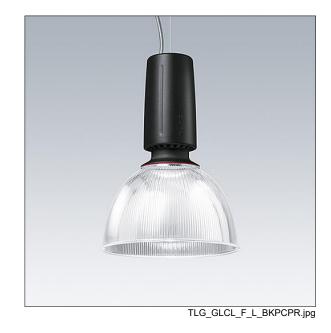

## Glacier II

A modern and efficient LED pendant luminaire. DALI dimmable control gear with 3 hour, manual test, emergency lighting circuit. Housing: die-cast aluminium with satin black finish. Reflector: prismatic polycarbonate with easy bayonet mount connection to housing. Class I electrical, IP20. Suspended via adjustable quick-lock 2.5m single wire suspension (supplied). Pre-wired with braided, flame retardent silicone cable, 6 x 0.75mm². Complete with 4000K LED

Dimensions: Ø340/140 x 485 mm Luminaire input power: 45 W

Weight: 5.3 kg

TLG\_GLCR\_M\_LED.wmf

This product contains a light source of energy efficiency class C.

All values marked with an \* are rated values. Thorn uses tried and tested components from leading suppliers, however there may be isolated instances of technology-related failures of individual LEDs during the rated product lifetime. International standards set the tolerance in initial flux and connected load at ±10%. Unless stated otherwise, the values apply to an ambient temperature of 25°C.