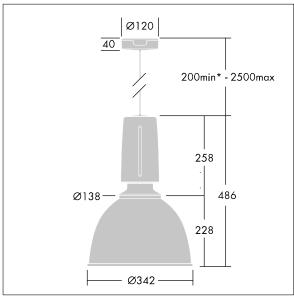

Dimensions: Ø340/140 x 485 mm Luminaire input power: 45 W

Weight: 5.3 kg

TLG\_GLCR\_M\_LED.wmf

This product contains a light source of energy efficiency class C.

All values marked with an \* are rated values. Thorn uses tried and tested components from leading suppliers, however there may be isolated instances of technology-related failures of individual LEDs during the rated product lifetime. International standards set the tolerance in initial flux and connected load at ±10%. Unless stated otherwise, the values apply to an ambient temperature of 25°C.