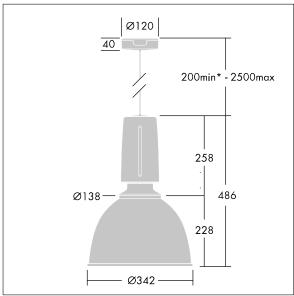

Dimensions: Ø340/140 x 485 mm Luminaire input power: 45 W

Weight: 7.1 kg

TLG\_GLCR\_M\_LED.wmf

This product contains a light source of energy efficiency class C.

All values marked with an \* are rated values. Thorn uses tried and tested components from leading suppliers, however there may be isolated instances of technology-related failures of individual LEDs during the rated product lifetime. International standards set the tolerance in initial flux and connected load at ±10%. Unless stated otherwise, the values apply to an ambient temperature of 25°C.