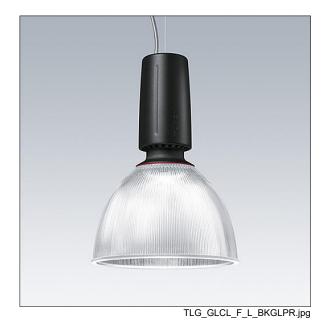

## Glacier II

A modern and efficient LED pendant luminaire. DALI dimmable control gear with 3 hour, manual test, emergency lighting circuit. Housing: die-cast aluminium with satin black finish. Reflector: prismatic glass with easy bayonet mount connection to housing. Class I electrical, IP20. Suspended via adjustable quick-lock 2.5m single wire suspension (supplied). Pre-wired with braided, flame retardent silicone cable, 6 x 0.75mm². Complete with 4000K LED