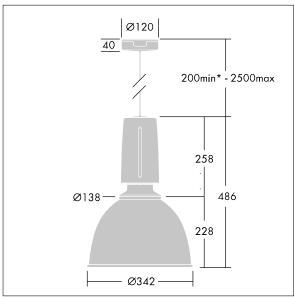

Dimensions: Ø340/140 x 485 mm Luminaire input power: 45 W

Weight: 5.1 kg

TLG\_GLCR\_M\_LED.wmf

This product contains a light source of energy efficiency class C.

All values marked with an \* are rated values. Thorn uses tried and tested components from leading suppliers, however there may be isolated instances of technology-related failures of individual LEDs during the rated product lifetime. International standards set the tolerance in initial flux and connected load at ±10%. Unless stated otherwise, the values apply to an ambient temperature of 25°C.