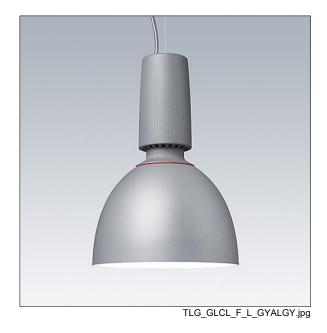

## Glacier II

A modern and efficient LED pendant luminaire. DALI dimmable control gear with 3 hour, manual test, emergency lighting circuit. Housing: die-cast aluminium with satin grey finish. Reflector: grey aluminium with easy bayonet mount connection to housing. Class I electrical, IP20. Suspended via adjustable quick-lock 2.5m single wire suspension (supplied). Pre-wired with braided, flame retardent silicone cable, 6 x 0.75mm². Complete with 4000K LED