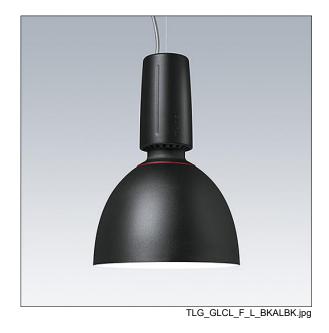

## Glacier II

A modern and efficient LED pendant luminaire. DALI dimmable control gear with 3 hour, manual test, emergency lighting circuit. Housing: die-cast aluminium with satin black finish. Reflector: black aluminium with easy bayonet mount connection to housing. Class I electrical, IP20. Suspended via adjustable quick-lock 2.5m single wire suspension (supplied). Pre-wired with braided, flame retardent silicone cable, 6 x 0.75mm². Complete with 4000K LED

Dimensions: Ø340/140 x 485 mm Luminaire input power: 45 W

Weight: 5.1 kg

TLG\_GLCR\_M\_LED.wmf

This product contains a light source of energy efficiency class C.

All values marked with an \* are rated values. Thorn uses tried and tested components from leading suppliers, however there may be isolated instances of technology-related failures of individual LEDs during the rated product lifetime. International standards set the tolerance in initial flux and connected load at ±10%. Unless stated otherwise, the values apply to an ambient temperature of 25°C.