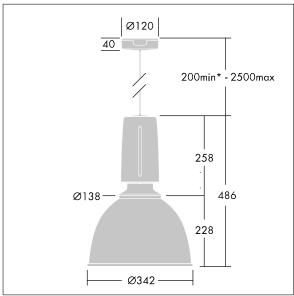

Dimensions: Ø340/140 x 485 mm Luminaire input power: 45 W

Weight: 5.1 kg

TLG\_GLCR\_M\_LED.wmf

This product contains a light source of energy efficiency class C.

All values marked with an \* are rated values. Thorn uses tried and tested components from leading suppliers, however there may be isolated instances of technology-related failures of individual LEDs during the rated product lifetime. International standards set the tolerance in initial flux and connected load at ±10%. Unless stated otherwise, the values apply to an ambient temperature of 25°C.