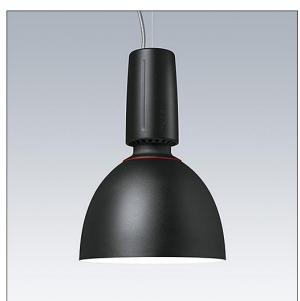

## Glacier II

A modern and efficient LED pendant luminaire. DALI dimmable control gear with 3 hour, manual test, emergency lighting circuit. Housing: die-cast aluminium with satin black finish. Reflector: black aluminium with easy bayonet mount connection to housing. Class I electrical, IP20. Suspended via adjustable quick-lock 2.5m single wire suspension (supplied). Pre-wired with braided, flame retardent silicone cable, 6 x 0.75mm<sup>2</sup>. Complete with 4000K LED

Dimensions: Ø340/140 x 485 mm Luminaire input power: 45 W Weight: 5.1 kg

IH()

TLG\_GLCL\_F\_L\_BKALBK.jpg

This product contains a light source of energy efficiency class C.

All values marked with an \* are rated values. Thorn uses tried and tested components from leading suppliers, however there may be isolated instances of technology-related failures of individual LEDs during the rated product lifetime. International standards set the tolerance in initial flux and connected load at ±10%. Unless stated otherwise, the values apply to an ambient temperature of 25°C.