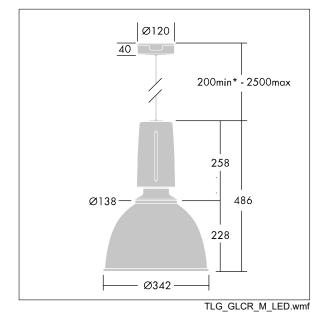

Dimensions: Ø340/140 x 485 mm Luminaire input power: 45 W Weight: 5.1 kg

IH()

TLG\_GLCL\_F\_L\_BKALBK.jpg

This product contains a light source of energy efficiency class C.

All values marked with an \* are rated values. Thorn uses tried and tested components from leading suppliers, however there may be isolated instances of technology-related failures of individual LEDs during the rated product lifetime. International standards set the tolerance in initial flux and connected load at ±10%. Unless stated otherwise, the values apply to an ambient temperature of 25°C.