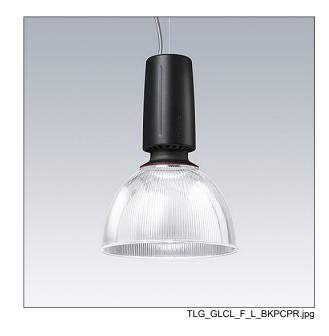

## Glacier II

A modern and efficient LED pendant luminaire. DALI dimmable control gear suitable for central battery emergency installations. Housing: die-cast aluminium with satin black finish. Reflector: prismatic polycarbonate with easy bayonet mount connection to housing. Class I electrical, IP20. Suspended via adjustable quick-lock 2.5m single wire suspension (supplied). Pre-wired with braided, flame retardent silicone cable, 5 x 0.75mm<sup>2</sup>. Complete with 4000K LED

Dimensions: Ø340/140 x 485 mm Luminaire input power: 45 W

Weight: 5 kg

TLG\_GLCR\_M\_LED.wmf

This product contains a light source of energy efficiency class C.

All values marked with an \* are rated values. Thorn uses tried and tested components from leading suppliers, however there may be isolated instances of technology-related failures of individual LEDs during the rated product lifetime. International standards set the tolerance in initial flux and connected load at ±10%. Unless stated otherwise, the values apply to an ambient temperature of 25°C.