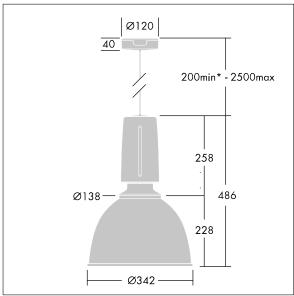

Dimensions: Ø340/140 x 485 mm Luminaire input power: 45 W

Weight: 5 kg

TLG\_GLCR\_M\_LED.wmf

This product contains a light source of energy efficiency class C.

All values marked with an \* are rated values. Thorn uses tried and tested components from leading suppliers, however there may be isolated instances of technology-related failures of individual LEDs during the rated product lifetime. International standards set the tolerance in initial flux and connected load at ±10%. Unless stated otherwise, the values apply to an ambient temperature of 25°C.