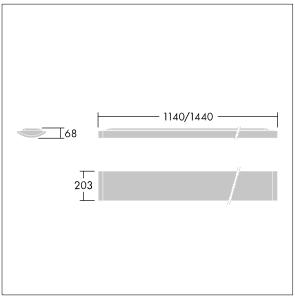

Dimensions: 1440 x 210 x 70 mm Luminaire input power: 40 W Luminaire luminous flux: 4250 lm Luminaire efficacy: 106 lm/W

weight: 5.5 kg

TLG\_IQSU\_M\_SUR.wmf

This product contains a light source of energy efficiency class D.