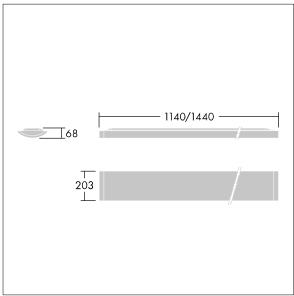

Dimensions: 1440 x 210 x 70 mm Luminaire input power: 40 W Luminaire luminous flux: 4250 lm Luminaire efficacy: 106 lm/W

weight: 5.5 kg

TLG\_IQSU\_M\_SUR.wmf

This product contains a light source of energy efficiency class D.