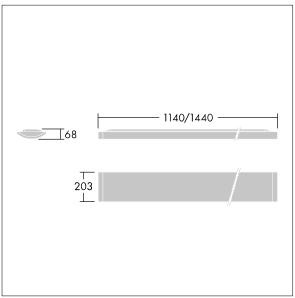

Dimensions: 1440 x 210 x 70 mm Luminaire input power: 61 W Luminaire luminous flux: 6700 lm Luminaire efficacy: 110 lm/W

weight: 4.6 kg

TLG\_IQSU\_M\_SUR.wmf

This product contains a light source of energy efficiency class D.