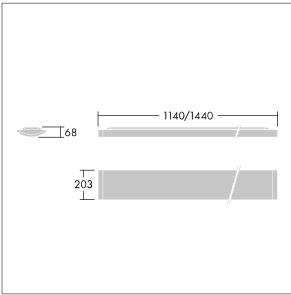

Dimensions: 1440 x 210 x 70 mm Luminaire input power: 61 W Luminaire luminous flux: 6700 lm Luminaire efficacy: 110 lm/W weight: 4.6 kg

|H()

TLG\_IQSU\_F\_SUP\_PDB.jpg

TLG\_IQSU\_M\_SUR.wmf

This product contains a light source of energy efficiency class D.