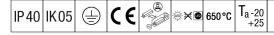

## IQ Wave SP

A lightweight, Surface mounted, LED luminaire with MV Tech optic. Electronic, fixed output control gear with 3 hour, Self/DALI Addressable test, emergency lighting circuit. Class I electrical, IP40, IK05. Body, diffuser, frame and endcaps: polycarbonate finished in white (close to RAL9016). Gear tray: pre-coated white steel. Cable entry only possible via BESA mounting hole. Complete with 4000K LED