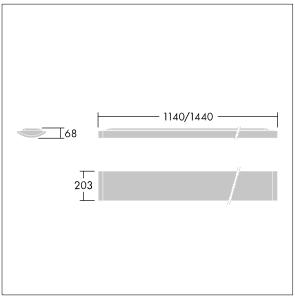

Dimensions: 1440 x 210 x 70 mm Luminaire input power: 42 W Luminaire luminous flux: 4600 lm Luminaire efficacy: 110 lm/W

weight: 5 kg

TLG\_IQSU\_M\_SUR.wmf

This product contains a light source of energy efficiency class D.