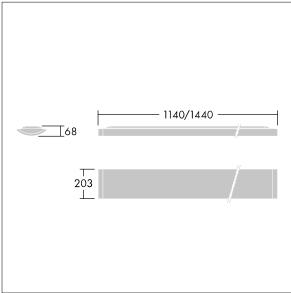

Dimensions: 1440 x 210 x 70 mm Luminaire input power: 42 W Luminaire luminous flux: 4600 lm Luminaire efficacy: 110 lm/W weight: 5 kg

|H()|

TLG\_IQSU\_F\_SUP\_PDB.jpg

TLG\_IQSU\_M\_SUR.wmf

This product contains a light source of energy efficiency class D.