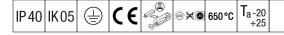

## IQ Wave SP

A lightweight, Surface mounted, LED luminaire with MV Tech optic. Electronic, fixed output control gear 3 hour manual test - Central.. Class I electrical, IP40, IK05. Body, diffuser, frame and endcaps: polycarbonate finished in white (close to RAL9016). Gear tray: pre-coated steel. Cable entry only possible via central hole. Complete with 3000K LED