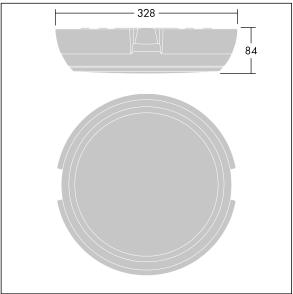

Dimensions: Ø328 x 84 mm Luminaire input power: 8.3 W Luminaire luminous flux: 850 lm Luminaire efficacy: 102 lm/W

Weight: 1.47 kg

TLG\_KATO\_M\_RD\_FRAME\_LDS.wmf

This product contains a light source of energy efficiency class D.