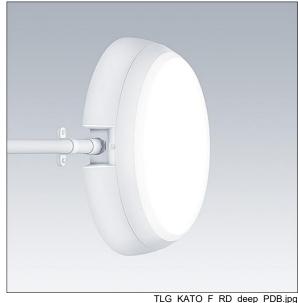

## Katona

A round functional LED luminaire with deep body for side entry wiring capability, can be used with up to Ø20mm surface mounted conduit. Fixed output LED driver. Body: polycarbonate. Diffuser: opal polycarbonate. Class II electrical, IP66, IK10. Complete with 3000K LED. Suitable for direct mounting to wall or ceiling. Loop-in, loop-out is possible for cables up to 2.5mm<sup>2</sup>. BESA compatible.