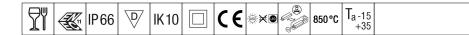

## Katona

A round functional LED luminaire with deep body for side entry wiring capability, can be used with up to Ø20mm surface mounted conduit. Fixed output LED driver. Body: polycarbonate. Diffuser: opal polycarbonate. Class II electrical, IP66, IK10. Complete with 3000K LED. Suitable for direct mounting to wall or ceiling. Loop-in, loop-out is possible for cables up to 2.5mm<sup>2</sup>. BESA compatible.